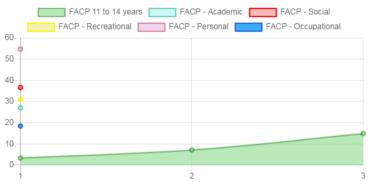

### Progress Report

| Evaluation No. | FACP 11 to 14 years<br>Score % - Month - Year | FACP - Academic<br>Score % - Month - Year |                       | FACP - Recreational<br>Score % - Month - Year |                       | FACP - Occupational<br>Score % - Month - Year |
|----------------|-----------------------------------------------|-------------------------------------------|-----------------------|-----------------------------------------------|-----------------------|-----------------------------------------------|
| 1              | 3.37% - September - 2022                      | 27.02% - April - 2023                     | 36.67% - April - 2023 | 31.02% - April - 2023                         | 54.76% - April - 2023 | 18.40% - April - 2023                         |
| 2              | 7.13% - January - 2023                        |                                           |                       |                                               |                       |                                               |
| 3              | 14.85% - July - 2023                          |                                           |                       |                                               |                       |                                               |

## Progress Report Graph

Cycle No

Scores (%)

Information:- CP - Cerebral Palsy; SB - Spina bifida; MD - Muscular Dystrophy; CTEV - Clubfoot; ID - Intellectual Disability; CP, MD - Cerebral Palsy/Multiple Disabilities; LV - Low Vision; TB - Total Blind; ADHD - Attention Deficit Hyperactive Disorder; DB - Deaf Blind; RL - Receptive Language; EL - Expressive Language; ICF - International classification of functioning; FACP - Functional assessment checklist for programming; Wee-FIM - Functional Independence Measure; Inclusion - A kind of special education; Voc- Vocational training; Prevoc - Prevocational training